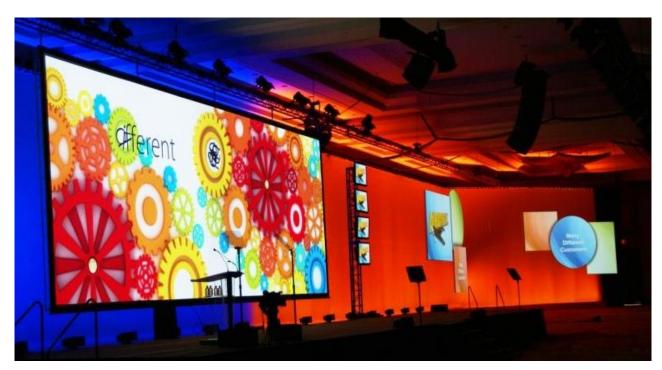

## **Custom Video Mapping Projection Flats**

Video West, Inc. has designed several custom flats that offer dynamic projection vehicles for your show content. Using our existing video mapping templates, these floating screens (outside dimensions are approximately 15' x 20') can display your image magnification, graphics messages, video playback and crowd-pleasing candids in large, front projection format.