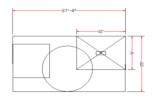

## **Custom Video Mapping Projection Flats**

Video West, Inc. has designed several custom flats that offer dynamic projection vehicles for your show content. Using our existing video mapping templates, these floating screens (outside dimensions are approximately 15' x 20') can display your image magnification, graphics messages, video playback and crowd-pleasing candids in large, front projection format.