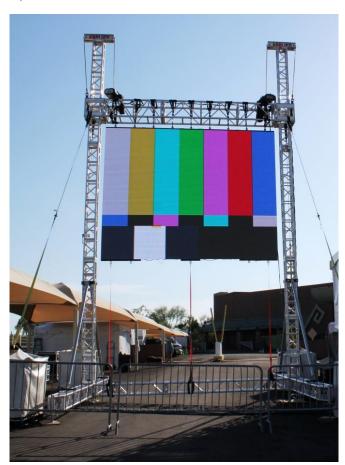

## **Applied Engineering Truss Structure**

The modular design of these custom towers is perfect for the easy transport and fast assembly required by our rental and staging industry. They are structured to accommodate varied heights and width spans from 20-40'. Built of 20.5" Heavy Duty Schedule 80 1.9" highly polished aluminum tubing, these towers easily raise from a 6' loading position to a height of 35' for optimum visibility. Outriggers with guy wires provide safe stability and with ballast can support these towers in outdoor applications withstanding winds up to 25 miles per hour.