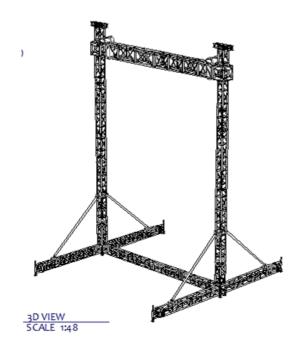

## **Applied Engineering Truss Structure**

The modular design of these custom towers is perfect for the easy transport and fast assembly required by our rental and staging industry. They are structured to accommodate varied heights and width spans from 20-40'. Built of 20.5" Heavy Duty Schedule 80 1.9" highly polished aluminum tubing, these towers easily raise from a 6' loading position to a height of 35' for optimum visibility. Outriggers with guy wires provide safe stability and with ballast can support these towers in outdoor applications withstanding winds up to 25 miles per hour.